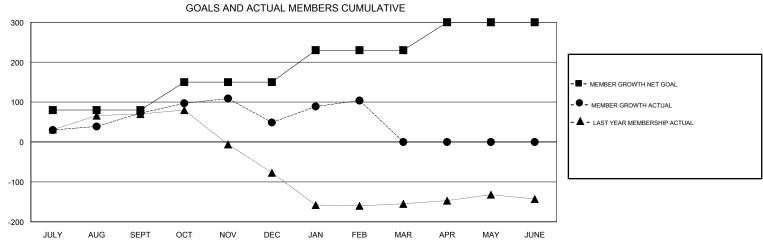

## **LOCATION NIGERIA BASSEY EDEM GMT CA** Clubs Members RESULTS FOR 2018-2019 RESULTS FOR 2018-2019 NEW CLUB GOAL NEW CLUBS DROPPED CLUBS MEMBER GROWTH NET MEMBER GROWTH DROPPED QUARTER QUARTER GOAL ACTUAL MEMBERS ACTUAL (including transfers) 2 80 110 14 JULY/AUG/SEPT JULY/AUG/SEPT 70 89 96 OCT/NOV/DEC OCT/NOV/DEC 2 0 0 80 76 15 JAN/FEB/MAR JAN/FEB/MAR 3 0 0 70 0 0 APR/MAY/JUNE APR/MAY/JUNE