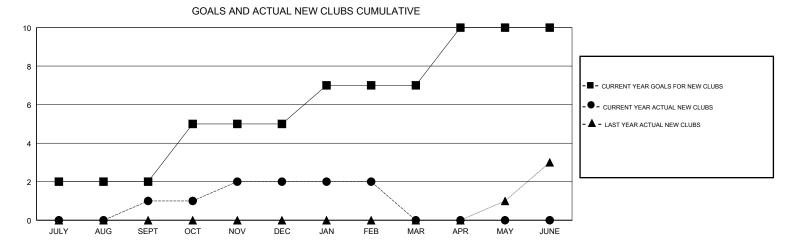

## **LOCATION NIGERIA BASSEY EDEM GMT CA** Clubs Members RESULTS FOR 2018-2019 RESULTS FOR 2018-2019 NEW CLUB GOAL NEW CLUBS DROPPED CLUBS MEMBER GROWTH NET MEMBER GROWTH DROPPED QUARTER QUARTER GOAL ACTUAL MEMBERS ACTUAL (including transfers) 2 80 110 14 JULY/AUG/SEPT JULY/AUG/SEPT 70 89 96 OCT/NOV/DEC OCT/NOV/DEC 2 0 0 80 76 15 JAN/FEB/MAR JAN/FEB/MAR 3 0 0 70 0 0 APR/MAY/JUNE APR/MAY/JUNE